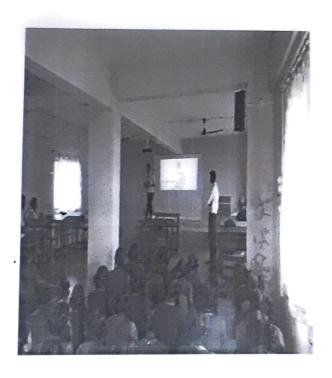

# MIT Arts ,Commerce & Science College, Alandi(D), Pune Young Speakers Club BA / BCOM Department Academic Year 2016-17

Report: A Visit to Shri. Sharadchandra Vidyalaya, Vadgav-Ghenand

Date: 28 September, 2016

The members of Young Speakers Club visited Shri. Sharadchandra Vidyalaya, Vadgav-Ghenand on 28 September, 2016. They delivered the presentation on Personality Development and Digitalization: Present & Future. The 10<sup>th</sup> standard students attended the presentation.

Surekha Wagalekar(SYBCOM) gave short introduction of the club and its objectives. She also explained the objectives of conducting the presentation.

The presentation on **Personality Development** was given by Praveen Kumar Yadav(SYBBA), Akshay More(SYBCA), Raj Rajeshwari(FYBCOM). The members discussed the **Pillars** of the personality, the **Factors** used **for self-evaluatation** of the personality and **Importance** of personality development.

The presentation on Digitalization: Present & Future was given by Nikita Reddi(SYBCOM), Jagrit Yerane, Arpit Bafana & Ravindra Wasekar(SYBBA-IB). The team members discussed the Concept Digitalization, the Present Status of it and also talked about Future Carrier Opportunities in this field.

Both the team members used PPT and conducted interaction session. After presentation the students wrote feedback on Card sheet. At the end Surekha Wagalekar presented vote of thanks.

Students enjoyed the presentation.