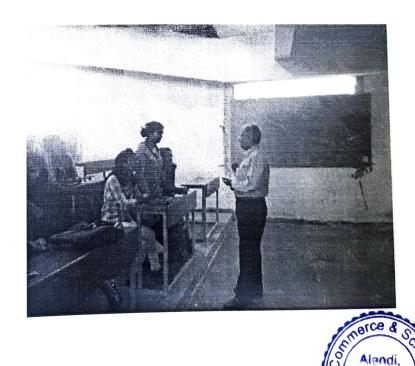

## Report of "Photography Club"

Name of the Activity: Guest Lecture - "Career Guidance: Photography".

**Objective-** To create the awareness among the students regarding opportunities available in the field of photography.

Guest Speaker - Mr. Ramnath Bhat

Prof. Manasi Atitkar - HOD B.A./B.Com was the Co-ordinator of programme.

Date: 22<sup>nd</sup> August, 2016

Time: 12.00 pm

Venue: GRN 004

Guest lecture on topic "Career Guidance: Photography" " under "Photography Club" was organized for B.com & BA students on 22<sup>nd</sup> August 2016.

Mr. Ramnath Bhat is renown photographer with 25 years experience in photography. His more than 50 images are published on Wikipedia.

Mr. Ramnath Bhat explained various types of photography and opportunities in the field of photography with the help of effective power point presentation.