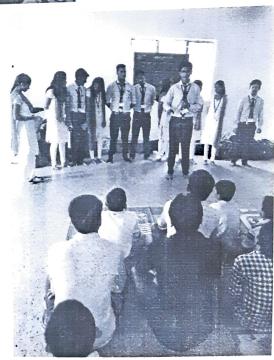

# MIT Arts ,Commerce & Science College, Alandi(D), Pune Young Speakers Club BA / BCOM Department Academic Year 2016-17

Report: A Visit to Shri. Sharadchandra Vidyalaya, Vadgav-Ghenand

Date: 28 September, 2016

The members of Young Speakers Club visited Shri. Sharadchandra Vidyalaya, Vadgav-Ghenand on 28 September, 2016. They delivered the presentation on Personality Development and Digitalization: Present & Future. The 10<sup>th</sup> standard students attended the presentation.

Surekha Wagalekar(SYBCOM) gave short introduction of the club and its objectives. She also explained the objectives of conducting the presentation.

The presentation on **Personality Development** was given by Praveen Kumar Yadav(SYBBA), Akshay More(SYBCA), Raj Rajeshwari(FYBCOM). The members discussed the **Pillars** of the personality, the **Factors** used **for self-evaluatation** of the personality and **Importance** of personality development.

The presentation on Digitalization: Present & Future was given by Nikita Reddi(SYBCOM), Jagrit Yerane, Arpit Bafana & Ravindra Wasekar(SYBBA-IB). The team members discussed the Concept Digitalization, the Present Status of it and also talked about Future Carrier Opportunities in this field.