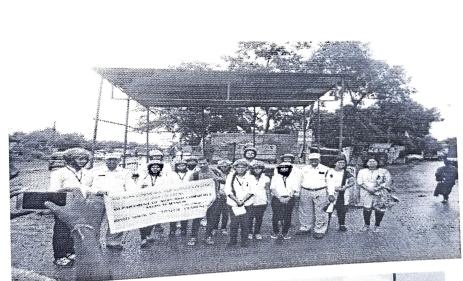

Prof. Diksha Kadam

HOD BA/BCOM

MIT Arts, Commerce & Science College, Alandi, Pune
Department of Arts & Commerce
Academic Year
2018-19
JAGRUTI MANCH

Report On "NIRMAL WARI ABHIYAN"

Date: 4th July 2018

Jagruti Manch, Department of Arts and Commerce MIT Arts, Commerce & Science College, Alandi organized "Nirmal Wari Abhiyan" as a social activity on 4th July 2018. This activity was conducted under the motive of clean and green environment awareness and to create the sense of social responsibilities among the people of Alandi and students of the college. It was performed in the campus of the college and in the Prime places of Alandi, in which Students of all the streams involved. Students counseled the Wari Devotees for not using plastic bags and provided them with the paper bags they also directed the traffic and helped the traffic police in controlling the traffic.

This program was a big initiative by the college to take the responsibility of "PLASTIC MUKT BHARAT" Students enjoyed the their roles and expressed that 'This wari and working in it was really an amazing experience and a different exposure to them.' Students were well coordinated by the program co- ordinator , Diksha Kadam and all the staf members. Prof. Manasi Atitkar , HOD BA BCOM addressed the crowd also imparted her views on the clean environment .