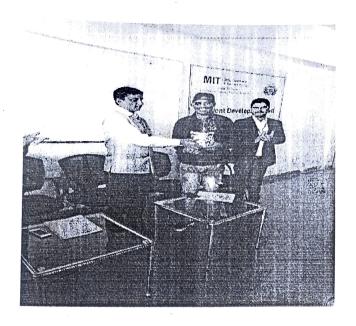

# Photography Club - Guest lecture

On "Career Guidance: Photography" by Mr. Ramnath Bhat

## Report of "Photography Club"

Name of the Activity: Guest Lecture - "Career Guidance: Photography".

**Objective-** To create the awareness among the students regarding opportunities available in the field of photography.

Guest Speaker - Mr. Ramnath Bhat

Prof. Manasi Atitkar - HOD B.A./B.Com was the Co-ordinator of programme.

Date: 22<sup>nd</sup> August, 2016

Time: 12.00 pm

Venue: GRN 004

Guest lecture on topic "Career Guidance: Photography" " under "Photography Club" was organized for B.com & BA students on 22<sup>nd</sup> August 2016.

Mr. Ramnath Bhat is renown photographer with 25 years experience in photography. His more than 50 images are published on Wikipedia.

Mr. Ramnath Bhat explained various types of photography and opportunities in the field of photography with the help of effective power point presentation.