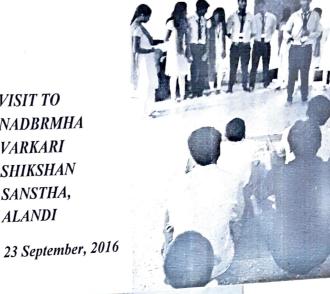

#### Academic Year 2016-17

Report: A Visit to Nadbramha Varkari Shikshan Sanstha

Date: 23 September, 2016

Young Speakers is platform to all those who want to improve their communication skills. The club members get an opportunity to present their creative ideas. Aspiring these objectives, the club members visited Nadbramha Varkari Shikshan Sanstha, Alandi, Pune. They delivered a presentation on personality development. The members explained aspects of positive personality. They shared some stories with the students. The members also discussed the importance of positive thinking.