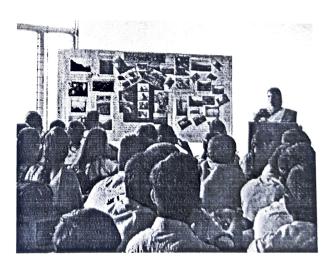

Mr. Ramnath Bhat is renown photographer with 25 years experience in photography. His more than 50 images are published on Wikipedia.

Mr. Ramnath Bhat explained various types of photography and opportunities in the field of photography with the help of effective power point presentation.