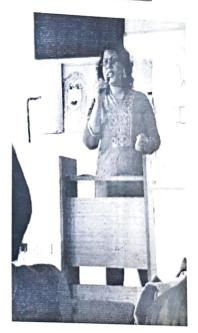

# Photography Club - Guest lecture

On "Career Guidance: Photography" by Mr. Ramnath Bhat

## Report of "Photography Club"

Name of the Activity: Guest Lecture - "Career Guidance: Photography".

**Objective-** To create the awareness among the students regarding opportunities available in the field of photography.

Guest Speaker - Mr. Ramnath Bhat

Prof. Manasi Atitkar - HOD B.A./B.Com was the Co-ordinator of programme.

Date: 22<sup>nd</sup> August, 2016

Time: 12.00 pm

Venue: GRN 004

Guest lecture on topic "Career Guidance: Photography" " under "Photography Club" was organized for B.com & BA students on 22<sup>nd</sup> August 2016.

Mr. Ramnath Bhat is renown photographer with 25 years experience in photography. His more than 50 images are published on Wikipedia.

Mr. Ramnath Bhat explained various types of photography and opportunities in the field of photography with the help of effective power point presentation.