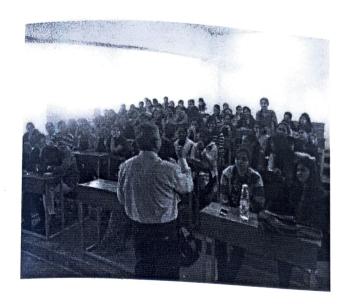

# Photography Club - Guest lecture

On "Career Guidance: Photography" by Mr. Ramnath Bhat

## Report of "Photography Club"

Name of the Activity: Guest Lecture - "Career Guidance: Photography".

**Objective-** To create the awareness among the students regarding opportunities available in the field of photography.

Guest Speaker - Mr. Ramnath Bhat

Prof. Manasi Atitkar - HOD B.A./B.Com was the Co-ordinator of programme.

Date: 22<sup>nd</sup> August, 2016

Time: 12.00 pm

Venue: GRN 004

Guest lecture on topic "Career Guidance: Photography" " under "Photography Club" was organized for B.com & BA students on 22<sup>nd</sup> August 2016.

Mr. Ramnath Bhat is renown photographer with 25 years experience in photography. His more than 50 images are published on Wikipedia.

Mr. Ramnath Bhat explained various types of photography and opportunities in the field of photography with the help of effective power point presentation.