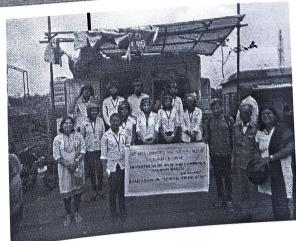

Prof. Diksha Kadam

HOD BA/BCOM

MIT Arts, Commerce & Science College, Alandi, Pune
Department of Arts & Commerce
Academic Year
2018-19
JAGRUTI MANCH

Report On "NIRMAL WARI ABHIYAN"

Date: 4th July 2018

Jagruti Manch, Department of Arts and Commerce MIT Arts, Commerce & Science College, Alandi organized "Nirmal Wari Abhiyan" as a social activity on 4th July 2018. This activity was conducted under the motive of clean and green environment awareness and to create the sense of social responsibilities among the people of Alandi and students of the college. It was performed in the campus of the college and in the Prime places of Alandi, in which Students of all the streams involved. Students counseled the Wari Devotees for not using plastic bags and provided them with the paper bags they also directed the traffic and helped the traffic police in controlling the traffic.

This program was a big initiative by the college to take the responsibility of "PLASTIC MUKT BHARAT" Students enjoyed the their roles and expressed that 'This wari and working in it was really an amazing experience and a different exposure to them.' Students were well coordinated by the program co- ordinator , Diksha Kadam and all the staf members. Prof. Manasi Atitkar , HOD BA BCOM addressed the crowd also imparted her views on the clean environment .