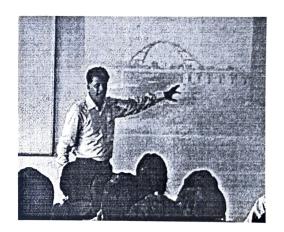

#### Academic Year 2016-17

Report: A Visit to Nadbramha Varkari Shikshan Sanstha

Date: 23 September, 2016

Young Speakers is platform to all those who want to improve their communication skills. The club members get an opportunity to present their creative ideas. Aspiring these objectives, the club members visited Nadbramha Varkari Shikshan Sanstha, Alandi, Pune. They delivered a presentation on personality development. The members explained aspects of positive personality. They shared some stories with the students. The members also discussed the importance of positive thinking.

The members of Young Speakers Club visited Shri. Sharadchandra Vidyalaya, Vadgav-Ghenand on 28 September, 2016. They delivered the presentation on Personality Development and Digitalization: Present & Future. The 10<sup>th</sup> standard students attended the presentation.