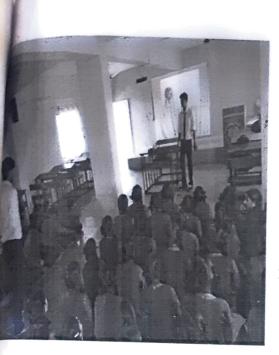

# MIT Arts ,Commerce & Science College, Alandi(D), Pune Young Speakers Club BA / BCOM Department Academic Year 2016-17

Report: A Visit to Shri. Sharadchandra Vidyalaya, Vadgav-Ghenand

Date: 28 September, 2016

The members of Young Speakers Club visited Shri. Sharadchandra Vidyalaya, Vadgav-Ghenand on 28 September, 2016. They delivered the presentation on Personality Development and Digitalization: Present & Future. The 10<sup>th</sup> standard students attended the presentation.

Surekha Wagalekar(SYBCOM) gave short introduction of the club and its objectives. She also explained the objectives of conducting the presentation.

The presentation on **Personality Development** was given by Praveen Kumar Yadav(SYBBA), Akshay More(SYBCA), Raj Rajeshwari(FYBCOM). The members discussed the **Pillars** of the personality, the **Factors** used **for self-evaluatation** of the personality and **Importance** of personality development.

The presentation on Digitalization: Present & Future was given by Nikita Reddi(SYBCOM), Jagrit Yerane, Arpit Bafana & Ravindra Wasekar(SYBBA-IB). The team members discussed the Concept Digitalization, the Present Status of it and also talked about Future Carrier Opportunities in this field.

Both the team members used PPT and conducted interaction session. After presentation the students wrote feedback on Card sheet. At the end Surekha Wagalekar presented vote of thanks.

Students enjoyed the presentation.