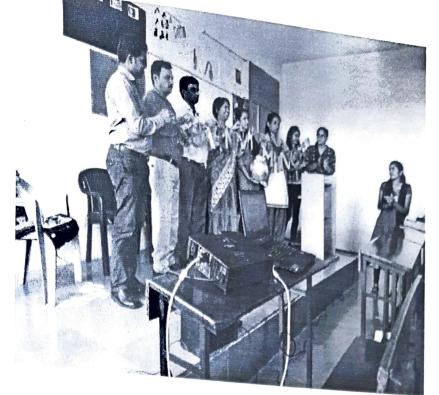

# Photography Club - Guest lecture

On "Career Guidance: Photography" by Mr. Ramnath Bhat

## Report of "Photography Club"

Name of the Activity: Guest Lecture - "Career Guidance: Photography".

**Objective-** To create the awareness among the students regarding opportunities available in the field of photography.

Guest Speaker - Mr. Ramnath Bhat

Prof. Manasi Atitkar - HOD B.A./B.Com was the Co-ordinator of programme.

Date: 22<sup>nd</sup> August, 2016

Time: 12.00 pm

Venue: GRN 004

Guest lecture on topic "Career Guidance: Photography" " under "Photography Club" was organized for B.com & BA students on 22<sup>nd</sup> August 2016.

Mr. Ramnath Bhat is renown photographer with 25 years experience in photography. His more than 50 images are published on Wikipedia.

Mr. Ramnath Bhat explained various types of photography and opportunities in the field of photography with the help of effective power point presentation.

The function ended with the vote of thanks by one of the TY B.Com student Mrunal Randive.

Prof. Manasi Atitkar

HOD B.A./B.Com

Dr.B.B. Waphare