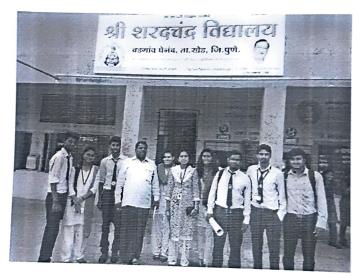

# MIT Arts ,Commerce & Science College, Alandi(D), Pune Young Speakers Club BA / BCOM Department Academic Year 2016-17

Report: A Visit to Shri. Sharadchandra Vidyalaya, Vadgav-Ghenand

Date: 28 September, 2016

Dr.Padmavati S.Undale

Co-ordinator

Prof. Manasi Atitkar

My MA Arith

**HOD BA/B.com** 

Dr B. B. Waphare

Visit

to

Shri. Sharadchandra Vidyalaya, Vadgav Ghenand, Pune

28 September, 2016