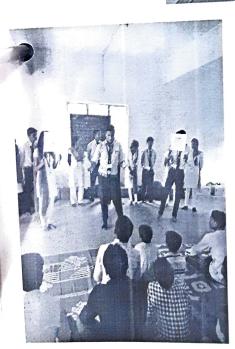

# MIT Arts ,Commerce & Science College, Alandi(D), Pune Young Speakers Club BA / BCOM Department Academic Year 2016-17

Report: A Visit to Shri. Sharadchandra Vidyalaya, Vadgav-Ghenand

Date: 28 September, 2016

The members of Young Speakers Club visited Shri. Sharadchandra Vidyalaya, Vadgav-Ghenand on 28 September, 2016. They delivered the presentation on Personality Development and Digitalization: Present & Future. The 10<sup>th</sup> standard students attended the presentation.

Surekha Wagalekar(SYBCOM) gave short introduction of the club and its objectives. She also explained the objectives of conducting the presentation.

The presentation on **Personality Development** was given by Praveen Kumar Yadav(SYBBA), Akshay More(SYBCA), Raj Rajeshwari(FYBCOM). The members discussed the **Pillars** of the personality, the **Factors** used **for self-evaluatation** of the personality and **Importance** of personality development.

The presentation on Digitalization: Present & Future was given by Nikita Reddi(SYBCOM), Jagrit Yerane, Arpit Bafana & Ravindra Wasekar(SYBBA-IB). The team members discussed the Concept Digitalization, the Present Status of it and also talked about Future Carrier Opportunities in this field.