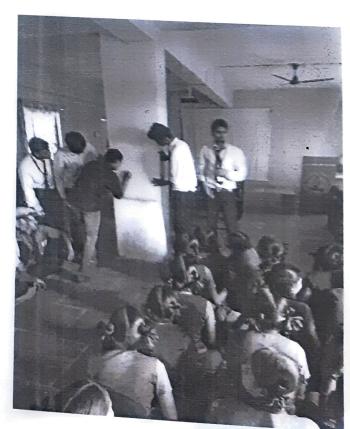

# MIT Arts ,Commerce & Science College, Alandi(D), Pune Young Speakers Club BA / BCOM Department Academic Year 2016-17

Report: A Visit to Shri. Sharadchandra Vidyalaya, Vadgav-Ghenand

Date: 28 September, 2016

The members of Young Speakers Club visited Shri. Sharadchandra Vidyalaya, Vadgav-Ghenand on 28 September, 2016. They delivered the presentation on Personality Development and Digitalization: Present & Future. The 10<sup>th</sup> standard students attended the presentation.

Surekha Wagalekar(SYBCOM) gave short introduction of the club and its objectives. She also explained the objectives of conducting the presentation.

The presentation on **Personality Development** was given by Praveen Kumar Yadav(SYBBA), Akshay More(SYBCA), Raj Rajeshwari(FYBCOM). The members discussed the **Pillars** of the personality, the **Factors** used **for self-evaluatation** of the personality and **Importance** of personality development.

The presentation on Digitalization: Present & Future was given by Nikita Reddi(SYBCOM), Jagrit Yerane, Arpit Bafana & Ravindra Wasekar(SYBBA-IB). The team members discussed the Concept Digitalization, the Present Status of it and also talked about Future Carrier Opportunities in this field.

Both the team members used PPT and conducted interaction session. After presentation the students wrote feedback on Card sheet. At the end Surekha Wagalekar presented vote of thanks.

Students enjoyed the presentation.