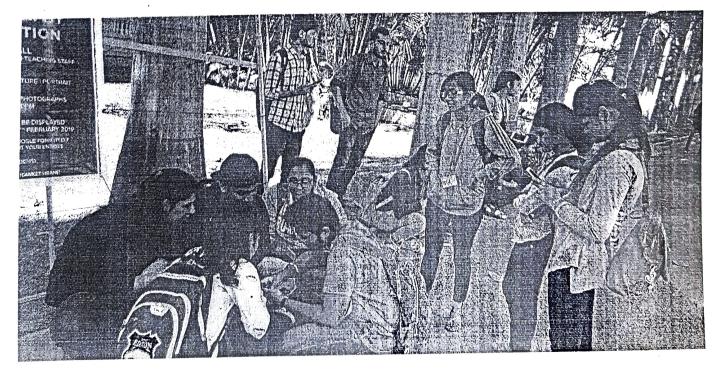

ious opportunities in photography.

In the Session 2. Mr. Hruturaj Zagade explained the camera settings to students. Students visited various places like MIT campus and nearby places in Alandi for field photo session.

4 Students of Sharadchandra Pawar Arts & Commerce College, 3 students of Rajmata College, 4 students of Mamasaheb Mohol College and 39 students of MIT College participated in this workshop. After second session students expressed their views about the workshop. Students liked the workshop

very much. Session got over with the vote of thanks proposed by Prof. Archana Aher.

Prof. Archana Aher

Coordinator HOD BA/BCOM

Prof. Mangesh Bhople

Student Development Officer

Dr. B. B. Waphare

### Glimpses of One day District Level workshop on "Photography as an Art Form".











### Arts, Commerce & Science College

(Affiliated to Savitribai Phule Pune University) Alandi (D), Pune



# Photography Club and Student Development Cell

One Day District level workshop on "Photography as Art form

## ificate of Varticipa

| This is to certify that, Mr. / Ms.                                                                                          |
|-----------------------------------------------------------------------------------------------------------------------------|
| College has participated in One Bay District Level                                                                          |
| Workshop on "Photography as Art Form" sponsored by Student Development Board, Savitribai Phule Pune University organized    |
| by Photography Club in association with St