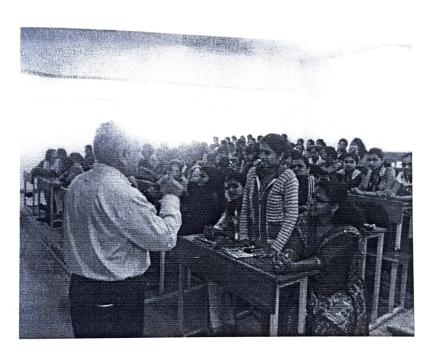

## Report of "Photography Club"

Name of the Activity: Guest Lecture - "Career Guidance: Photography".

**Objective-** To create the awareness among the students regarding opportunities available in the field of photography.

Guest Speaker - Mr. Ramnath Bhat

Prof. Manasi Atitkar - HOD B.A./B.Com was the Co-ordinator of programme.

Date: 22<sup>nd</sup> August, 2016

Time: 12.00 pm

Venue: GRN 004

Guest lecture on topic "Career Guidance: Photography" " under "Photography Club" was organized for B.com & BA students on 22<sup>nd</sup> August 2016.

Mr. Ramnath Bhat is renown photographer with 25 years experience in photography. His more than 50 images are published on Wikipedia.

Mr. Ramnath Bhat explained various types of photography and opportunities in the field of photography with the help of effective power point presentation.