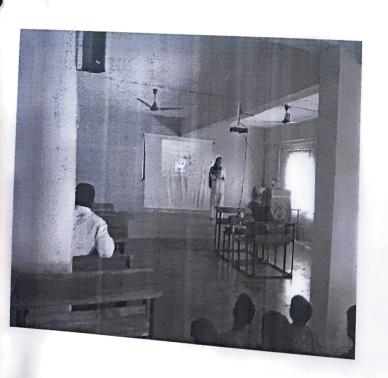

#### Academic Year 2016-17

Report: A Visit to Nadbramha Varkari Shikshan Sanstha

Date: 23 September, 2016

Young Speakers is platform to all those who want to improve their communication skills. The club members get an opportunity to present their creative ideas. Aspiring these objectives, the club members visited Nadbramha Varkari Shikshan Sanstha, Alandi, Pune. They delivered a presentation on personality development. The members explained aspects of positive personality. They shared some stories with the students. The members also discussed the importance of positive thinking.

Students enjoyed the presentation. After presentation, the club members interacted with the students. One of the students, presented vote of thanks.

#### **Presentation Team:**

TY BCOM- Kiran Gaikwad FY BCOM- Sayali Thopate, Vrushali Hagawane. Rohit Kamble, Ashish Shinde, Rushikesh Mirgude, Meera Shinde, Akash Kshirsagar, Sonal Pawar, Sanket Tapkir, Reshma Shinde, Ankita Devdare. Anup Bahulekar.

Dr.Padmavati S.Undale

Co-ordinator

Prof. Manasi Atitkar

HOD BA/B.com

Dr B. B. Waphare

VISIT TO NADBRMHA VARKARI SHIKSHAN SANSTHA, ALANDI