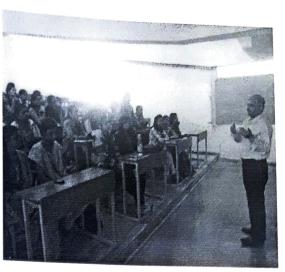

# Photography Club - Guest lecture

On "Career Guidance: Photography" by Mr. Ramnath Bhat

## Report of "Photography Club"

Name of the Activity: Guest Lecture - "Career Guidance: Photography".

**Objective-** To create the awareness among the students regarding opportunities available in the field of photography.

Guest Speaker - Mr. Ramnath Bhat

Prof. Manasi Atitkar - HOD B.A./B.Com was the Co-ordinator of programme.

Date: 22<sup>nd</sup> August, 2016

Time: 12.00 pm

Venue: GRN 004

Guest lecture on topic "Career Guidance: Photography" " under "Photography Club" was organized for B.com & BA students on 22<sup>nd</sup> August 2016.

Mr. Ramnath Bhat is renown photographer with 25 years experience in photography. His more than 50 images are published on Wikipedia.

Mr. Ramnath Bhat explained various types of photography and opportunities in the field of photography with the help of effective power point presentation.