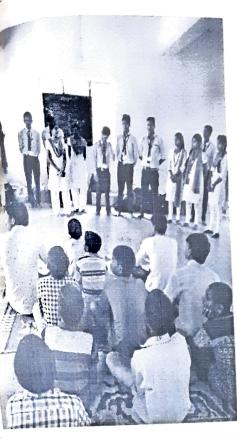

#### Academic Year 2016-17

Report: A Visit to Nadbramha Varkari Shikshan Sanstha

Date: 23 September, 2016

Young Speakers is platform to all those who want to improve their communication skills. The club members get an opportunity to present their creative ideas. Aspiring these objectives, the club members visited Nadbramha Varkari Shikshan Sanstha, Alandi, Pune. They delivered a presentation on personality development. The members explained aspects of positive personality. They shared some stories with the students. The members also discussed the importance of positive thinking.