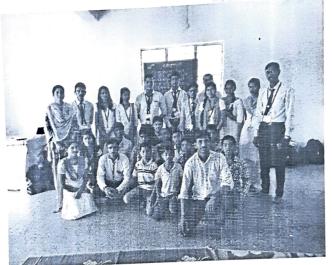

# MIT Arts ,Commerce & Science College, Alandi(D), Pune Young Speakers Club BA / BCOM Department Academic Year 2016-17

Report: A Visit to Shri. Sharadchandra Vidyalaya, Vadgav-Ghenand

Date: 28 September, 2016

The members of Young Speakers Club visited Shri. Sharadchandra Vidyalaya, Vadgav-Ghenand on 28 September, 2016. They delivered the presentation on Personality Development and Digitalization: Present & Future. The 10<sup>th</sup> standard students attended the presentation.

Shri. Sharadchandra Vidyalaya, Vadgav Ghenand, Pune

28 September, 2016