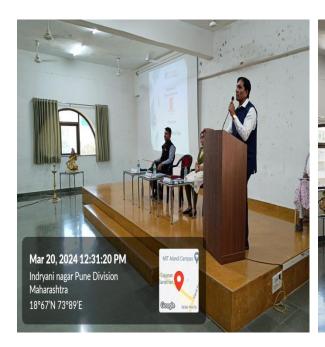

### MIT ARTS COMMERCE AND SCIENCE COLLEGE, ALANDI (D), PUNE

## **Computer Application Department AY-2023-24**

## PTM Feedback Analysis Report (20th March 2024)

Feedback from parents about curriculum, syllabus academic and non-academic activities, teaching-learning process, skill development, overall development of student is received.

### Meeting Inaugural glimpses:-







# ❖ Meeting Guidance by Dignitaries :-









### ❖ Parent Feedback & Talk with Teachers :-









## ❖ Based on the feedback, following suggestions are given.

| Question→<br>Answer↓ | Do you think that the programs offered by MITACSC are helpful in career building? | Do you think that courses at the MITACSC provide an opportunity to make students sufficiently aware of the expectations of their employer? |
|----------------------|-----------------------------------------------------------------------------------|--------------------------------------------------------------------------------------------------------------------------------------------|
| YES                  | 74                                                                                | 71