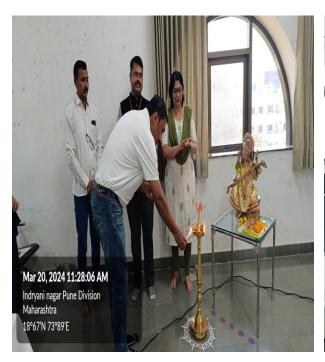

### MIT ARTS COMMERCE AND SCIENCE COLLEGE, ALANDI (D), PUNE

## **Computer Application Department AY-2023-24**

## PTM Feedback Analysis Report (20th March 2024)

Feedback from parents about curriculum, syllabus academic and non-academic activities, teaching-learning process, skill development, overall development of student is received.

### Meeting Inaugural glimpses:-







# ❖ Meeting Guidance by Dignitaries :-









### ❖ Parent Feedback & Talk with Teachers :-









## ❖ Based on the feedback, following suggestions are given.

| Question→<br>Answer↓ | Do you think that the programs offered by MITACSC are helpful in career building? | Do you think that courses at the MITACSC provide an opportunity to make students sufficiently aware of the expectations of their employer? |
|----------------------|-----------------------------------------------------------------------------------|--------------------------------------------------------------------------------------------------------------------------------------------|
| YES                  | 74                                                                                | 71