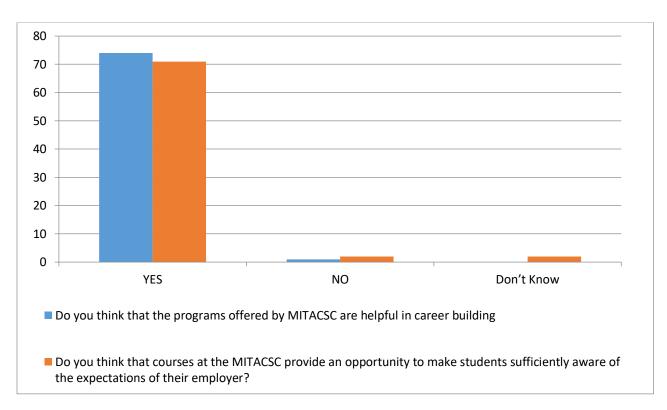

## ❖ Based on the feedback, following suggestions are given.

| Question→<br>Answer↓ | Do you think that the programs offered by MITACSC are helpful in career building? | Do you think that courses at the MITACSC provide an opportunity to make students sufficiently aware of the expectations of their employer? |
|----------------------|-----------------------------------------------------------------------------------|--------------------------------------------------------------------------------------------------------------------------------------------|
| YES                  | 74                                                                                | 71                                                                                                                                         |
| No                   | 00                                                                                | 02                                                                                                                                         |
| Don't Know           | 01                                                                                |                                                                                                                                            |
|                      |                                                                                   | 02                                                                                                                                         |