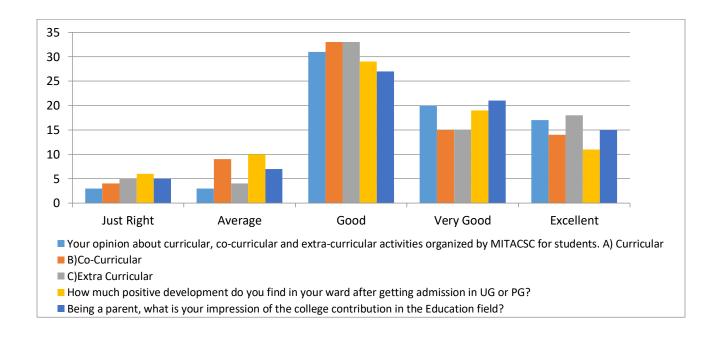

| Question→<br>Answer↓ | Your opinion about curricular, co-curricular and extra-curricular activities organized by MITACSC for students.  A) Curricular | B)Co-<br>Curricular | C)Extra<br>Curricular | How much positive development do you find in your ward after getting admission in UG or PG? | Being a parent, what is your impression of the college contribution in the Education field? |
|----------------------|--------------------------------------------------------------------------------------------------------------------------------|---------------------|-----------------------|---------------------------------------------------------------------------------------------|---------------------------------------------------------------------------------------------|
| Just Right           | 03                                                                                                                             | 04                  | 05                    | 06                                                                                          | 05                                                                                          |
| Average              | 03                                                                                                                             | 09                  | 04                    | 10                                                                                          | 07                                                                                          |
| Good                 | 31                                                                                                                             | 33                  | 33                    | 29                                                                                          | 27                                                                                          |
| Very Good            | 20                                                                                                                             | 15                  | 15                    | 19                                                                                          | 21                                                                                          |
| Excellent            | 17                                                                                                                             | 14                  | 18                    | 11                                                                                          | 15                                                                                          |