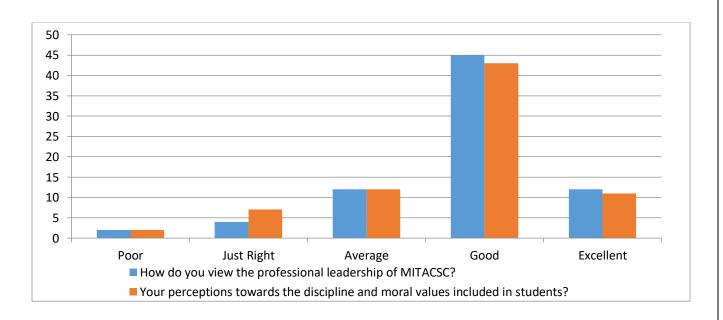

Feedback for Skill Set Development of pupil

| Question→<br>Answer↓ | How do you view the professional leadership of MITACSC? | Your perceptions towards the discipline and moral values included in students? |
|----------------------|---------------------------------------------------------|--------------------------------------------------------------------------------|
| Poor                 | 02                                                      | 02                                                                             |
| Just Right           | 04                                                      | 07                                                                             |
| Average              | 12                                                      | 12                                                                             |
| Good                 | 45                                                      | 43                                                                             |
| Excellent            | 12                                                      | 11                                                                             |