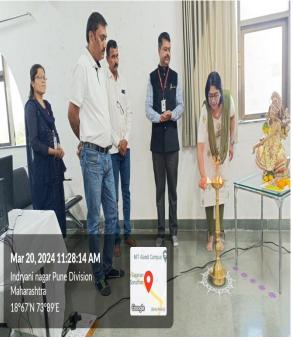

### MIT ARTS COMMERCE AND SCIENCE COLLEGE, ALANDI (D), PUNE

## **Computer Application Department AY-2023-24**

## PTM Feedback Analysis Report (20th March 2024)

Feedback from parents about curriculum, syllabus academic and non-academic activities, teaching-learning process, skill development, overall development of student is received.

### Meeting Inaugural glimpses:-







# ❖ Meeting Guidance by Dignitaries :-









### ❖ Parent Feedback & Talk with Teachers :-









## ❖ Based on the feedback, following suggestions are given.

| Question→<br>Answer↓ | Do you think that the programs offered by MITACSC are helpful in career building? | Do you think that courses at the MITACSC provide an opportunity to make students sufficiently aware of the expectations of their employer? |
|----------------------|-----------------------------------------------------------------------------------|--------------------------------------------------------------------------------------------------------------------------------------------|
| YES                  | 74                                                                                | 71